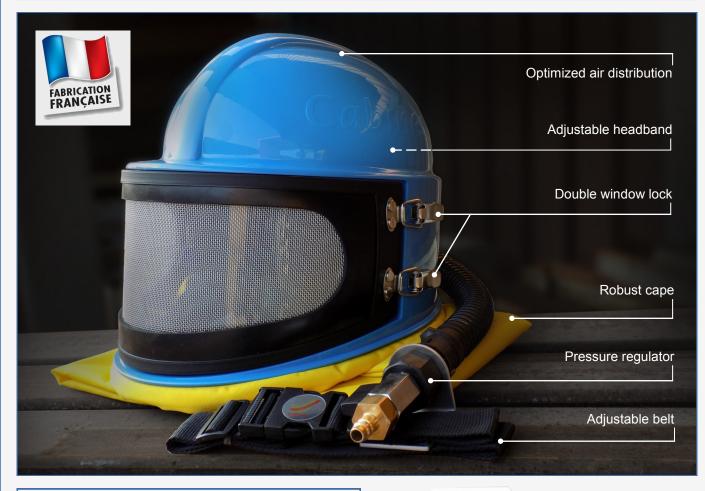

## **REF.6150 : SANDBLASTING HELMET « PANO » PREMIUM**

This sandblasting helmet is lightweight and comfortable, it is really suitable for any type of sand blasting work. The PANO blasting helmet is designed with a large viewing window. This window is an important asset when the movements of the sandblasting operator are limited.

## **ADVANTAGES**

The **« PANO »** sandblasting helmet is equipped with a robust air pressure regulator, a visual air flow indicator and a comfortable nylon cape.

Two very large windows and a protective screen protects the vision of the sandblasting operator and protects from dust and abrasive jets.

An inner window fits securely into a molded rubber seal. An acetate glass protects the inner glass from glazing and can be quickly replaced.

Its unique design ensures continuous air circulation to the visor to prevent fogging. A large screen of wire mesh Protects from jets of abrasives.