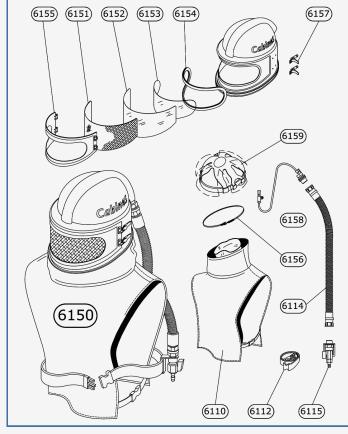

An inner window fits securely into a molded rubber seal. An acetate glass protects the inner glass from glazing and can be quickly replaced.

Its unique design ensures continuous air circulation to the visor to prevent fogging. A large screen of wire mesh Protects from jets of abrasives.