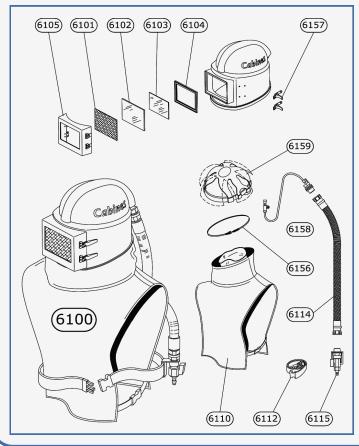

## REF.6100: SANDBLASTING HELMET « DROIT » PREMIUM

This sandblasting helmet is lightweight and comfortable, it is really suitable for any type of sand blasting work. The blasting helmet DROIT is designed with a large viewing window. This window is an important asset when the movements of the sandblasting operator are limited.

## **ADVANTAGES**

The « **DROIT** » sandblasting helmet is equipped with a pressure regulator, an air flow indicator and a comfortable nylon cape.

A large glass pane and a metal mesh screen preserve the operator's clear vision and protect against dust and dangerous abrasive jets.

A large inner window fits securely into a molded rubber seal. A glass pane protects the inner glass from glazing and can be easily replaced.

A large mesh screen protects against dangerous abrasive jets.