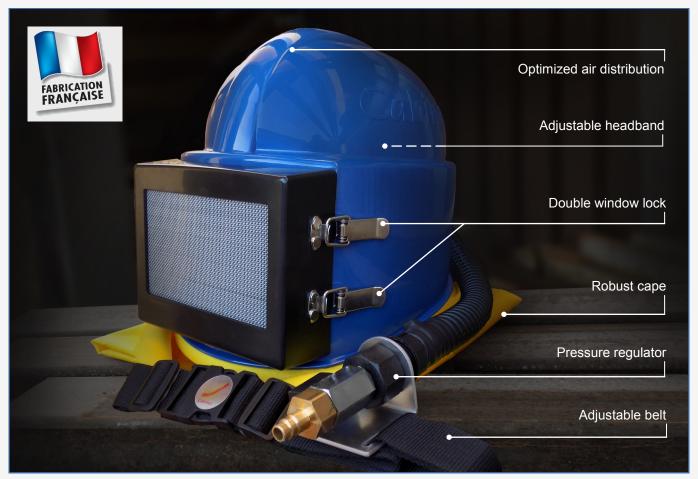

## REF.6100: SANDBLASTING HELMET « DROIT » PREMIUM

This sandblasting helmet is lightweight and comfortable, it is really suitable for any type of sand blasting work. The blasting helmet DROIT is designed with a large viewing window. This window is an important asset when the movements of the sandblasting operator are limited.

## **ADVANTAGES**

The « **DROIT** » sandblasting helmet is equipped with a pressure regulator, an air flow indicator and a comfortable nylon cape.

A large glass pane and a metal mesh screen preserve the operator's clear vision and protect against dust and dangerous abrasive jets.

A large inner window fits securely into a molded rubber seal. A glass pane protects the inner glass from glazing and can be easily replaced.

A large mesh screen protects against dangerous abrasive jets.

Its design ensures a good and constant airflow to the visor to prevent formation of fogg.