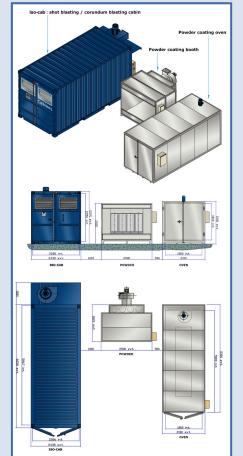

# Ligne-Cab.e Medium volume

Ligne-cab.e : Powder coating line with electric oven shot blasting / corundum blasting cabin + Powder coating booth + Powder coating oven

- shot blasting / corundum blasting cabin : Useful dimensions: Length: 6 000 mm Width: 2 350 mm Height: 2 400 mm
- 1. Sandblasting container:
- Container " first trip " Iso 20'
- Reinforced steel structure,
  Steel floor 4 mm,
- 3 mm pendulum rubber with low steel protection 120 mm,
   Waterproof armored luminaire with unbreakable glass,
- Lighting 18 LED tube 24 watts: 54 000 lumens,
  Electrical box with operational safety and door safety.

# Powder coating booth: Useful dimensions: - Width: 2 500 mm - Depth: 1 820 mm - Height: 2 000 mm

# 5. Ventilation and dust removal:

- Rear suction box all over the bottom of the cabin,
- 5.5 Kw fan, Dust collector with 6 polyester cartridges, Automatic unclogging with pulsed air jet.

Powder coating oven: Useful dimensi Length: 5 000 mm - Width: 1 800 mm - Height: 1 800 mm