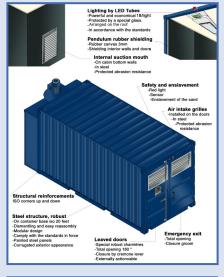

# Ligne-Cab.e Medium volume

Ligne-cab.e : Powder coating line with electric oven shot blasting / corundum blasting cabin + Powder coating booth + Powder coating oven

- shot blasting / corundum blasting cabin : Useful dimensions: Length: 6 000 mm Width: 2 350 mm Height: 2 400 mm
- 1. Sandblasting container:
- Container " first trip " Iso 20'
- Reinforced steel structure,
  Steel floor 4 mm,
- 3 mm pendulum rubber with low steel protection 120 mm,
   Waterproof armored luminaire with unbreakable glass,
- Lighting 18 LED tube 24 watts: 54 000 lumens,
  Electrical box with operational safety and door safety.

### 2. Ventilation and dust removal:

- Dust collector cartridges with special corundum,
   Special shielded construction thickness 3 and 5 mm,
   Motor-fan 11 kW, 3 000 rpm, 83 db,
   Flow rate 11 000 m<sup>3</sup>/h b 220 mm cs. 8 400 m<sup>3</sup>/h b 320 mm cs (norms : 7 900 m<sup>3</sup>/h)
   Filtering surface: 150 m<sup>2</sup>, 6 polyester cartridges 250 gr/m<sup>2</sup>,
- Discharge less than 1 mg/m<sup>3</sup>
   Automatic unclogging.

## 3. Recycling of the abrasive, sandblaster and blaster equipment:

- Abrasive cleaning at 3 levels: fine, medium and large,10 mm baffles,
   200 liter sandblaster with fork passage,
   Electric control,
   Complete sandblasting equipment: panoramic helmet with Vortex air heater, dual-stage air filter, leather suit ...