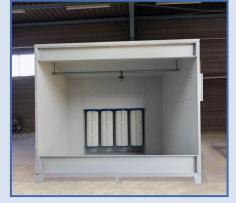

# Powder coating booth: Useful dimensions: - Width: 2 500 mm - Depth: 1 820 mm - Height: 2 000 mm

#### 4. Powder coating enclosure:

- Reinforced galvanized steel sheet structure,
- LED lighting in waterproof luminaire,
   Electrical box with safety devices.

# 5. Ventilation and dust removal:

- Rear suction box all over the bottom of the cabin,
- 5.5 Kw fan, Dust collector with 6 polyester cartridges, Automatic unclogging with pulsed air jet.

Powder coating oven: Useful dimensi Length: 5 000 mm - Width: 1 800 mm - Height: 1 800 mm