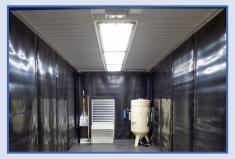

# Ligne-Cab.e Medium volume

Ligne-cab.e : Powder coating line with electric oven shot blasting / corundum blasting cabin + Powder coating booth + Powder coating oven

- shot blasting / corundum blasting cabin : Useful dimensions: Length: 6 000 mm Width: 2 350 mm Height: 2 400 mm
- 1. Sandblasting container:
- Container " first trip " Iso 20'
- Reinforced steel structure,
  Steel floor 4 mm,
- 3 mm pendulum rubber with low steel protection 120 mm,
   Waterproof armored luminaire with unbreakable glass,
- Lighting 18 LED tube 24 watts: 54 000 lumens,
  Electrical box with operational safety and door safety.