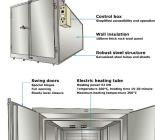

#### 6. oven enclosure:

- Reinforced galvanized steel sheet structure,
   100 mm thermal insulation with high temperature rock wool,
   With transport trolley,
   Electrical box with regulation and safety devices.

#### 7. Heating module: