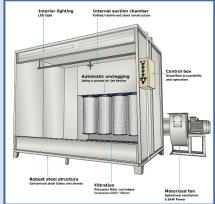

# Ligne-Cab.e Medium volume

Ligne-cab.e : Powder coating line with electric oven shot blasting / corundum blasting cabin + Powder coating booth + Powder coating oven

- shot blasting / corundum blasting cabin : Useful dimensions: Length: 6 000 mm Width: 2 350 mm Height: 2 400 mm
- 1. Sandblasting container:
- Container " first trip " Iso 20'
- Reinforced steel structure,
  Steel floor 4 mm,
- 3 mm pendulum rubber with low steel protection 120 mm,
   Waterproof armored luminaire with unbreakable glass,
- Lighting 18 LED tube 24 watts: 54 000 lumens,
  Electrical box with operational safety and door safety.

### 2. Ventilation and dust removal:

- Dust collector cartridges with special corundum,
   Special shielded construction thickness 3 and 5 mm,
   Motor-fan 11 kW, 3 000 rpm, 83 db,
   Flow rate 11 000 m<sup>3</sup>/h b 220 mm cs. 8 400 m<sup>3</sup>/h b 320 mm cs (norms : 7 900 m<sup>3</sup>/h)
   Filtering surface: 150 m<sup>2</sup>, 6 polyester cartridges 250 gr/m<sup>2</sup>,
- Discharge less than 1 mg/m<sup>3</sup>
   Automatic unclogging.

## 3. Recycling of the abrasive, sandblaster and blaster equipment:

- Abrasive cleaning at 3 levels: fine, medium and large,10 mm baffles,
   200 liter sandblaster with fork passage,
   Electric control,
   Complete sandblasting equipment: panoramic helmet with Vortex air heater, dual-stage air filter, leather suit ...

#### 4. Powder coating enclosure:

- Reinforced galvanized steel sheet structure,
- LED lighting in waterproof luminaire,
   Electrical box with safety devices.

# 5. Ventilation and dust removal:

- Rear suction box all over the bottom of the cabin,
- 5.5 Kw fan, Dust collector with 6 polyester cartridges, Automatic unclogging with pulsed air jet.

Powder coating oven: Useful dimensi Length: 5 000 mm - Width: 1 800 mm - Height: 1 800 mm