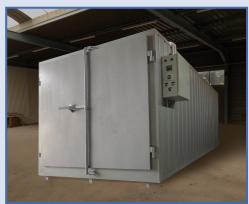

# 5. Ventilation and dust removal:

- Rear suction box all over the bottom of the cabin,
- 5.5 Kw fan, Dust collector with 6 polyester cartridges, Automatic unclogging with pulsed air jet.

Powder coating oven: Useful dimensi Length: 5 000 mm - Width: 1 800 mm - Height: 1 800 mm

#### 6. oven enclosure:

- Reinforced galvanized steel sheet structure,
   100 mm thermal insulation with high temperature rock wool,
   With transport trolley,
   Electrical box with regulation and safety devices.

#### 7. Heating module: