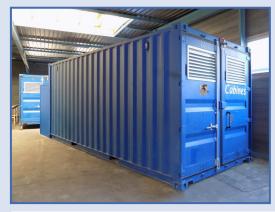

# Ligne-Cab.e Medium volume

Ligne-cab.e : Powder coating line with electric oven shot blasting / corundum blasting cabin + Powder coating booth + Powder coating oven

- shot blasting / corundum blasting cabin : Useful dimensions: Length: 6 000 mm Width: 2 350 mm Height: 2 400 mm
- 1. Sandblasting container:
- Container " first trip " Iso 20'
- Reinforced steel structure,
  Steel floor 4 mm,
- 3 mm pendulum rubber with low steel protection 120 mm,
   Waterproof armored luminaire with unbreakable glass,
- Lighting 18 LED tube 24 watts: 54 000 lumens,
  Electrical box with operational safety and door safety.

### 2. Ventilation and dust removal:

- Dust collector cartridges with special corundum,
   Special shielded construction thickness 3 and 5 mm,
   Motor-fan 11 kW, 3 000 rpm, 83 db,
   Flow rate 11 000 m<sup>3</sup>/h b 220 mm cs. 8 400 m<sup>3</sup>/h b 320 mm cs (norms : 7 900 m<sup>3</sup>/h)
   Filtering surface: 150 m<sup>2</sup>, 6 polyester cartridges 250 gr/m<sup>2</sup>,
- Discharge less than 1 mg/m<sup>3</sup>
   Automatic unclogging.

## 3. Recycling of the abrasive, sandblaster and blaster equipment:

- Abrasive cleaning at 3 levels: fine, medium and large,10 mm baffles,
   200 liter sandblaster with fork passage,
   Electric control,
   Complete sandblasting equipment: panoramic helmet with Vortex air heater, dual-stage air filter, leather suit ...