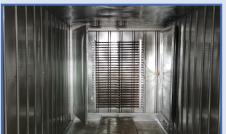

# Powder coating booth: Useful dimensions: - Width: 2 500 mm - Depth: 1 820 mm - Height: 2 000 mm

#### 4. Powder coating enclosure:

- Reinforced galvanized steel sheet structure,
- LED lighting in waterproof luminaire,
   Electrical box with safety devices.