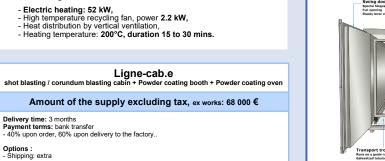

# Ligne-Cab.e Medium volume

Ligne-cab.e : Powder coating line with electric oven shot blasting / corundum blasting cabin + Powder coating booth + Powder coating oven

- shot blasting / corundum blasting cabin : Useful dimensions: Length: 6 000 mm Width: 2 350 mm Height: 2 400 mm
- 1. Sandblasting container:
- Container " first trip " Iso 20'
- Reinforced steel structure,
  Steel floor 4 mm,
- 3 mm pendulum rubber with low steel protection 120 mm,
   Waterproof armored luminaire with unbreakable glass,
- Lighting 18 LED tube 24 watts: 54 000 lumens,
  Electrical box with operational safety and door safety.

#### 7. Heating module: