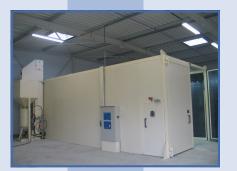

# Sandblasting cabin: Cab-Sab

Length: 5 m to 15 m Width: 3 m and 4 m Height: 2.80 m

Amount (excl tax) of the delivery, starting from : 55 000 € (ex works, according to useful dimensions)

Delivery time: 3 to 6 weeks

Payment terms: by bank transfer, 30% on order

Hinged door

**Emergency exit** with internal protection

70% before departure (possibility bank guarantee: + 2%)