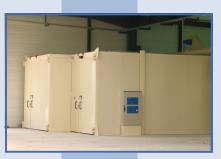

# Sandblasting cabin: Cab-Sab

Length: 5 m to 15 m Width: 3 m and 4 m Height: 2.80 m

Amount (excl tax) of the delivery, starting from : 55 000 € (ex works, according to useful dimensions)

Delivery time: 3 to 6 weeks