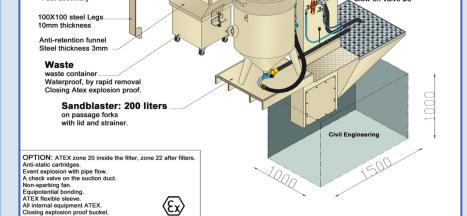

- automatic unclogging,
- electrical measurement of clogging of cartridges.

## 3. Recycling the abrasive comprising:

- recovery hopper with grating and flow control,
- armored bucket elevator ep: 5 mm special abrasive, - cleaning of the abrasive at 3 levels: fine, medium and large,
- dedusting of the static abrasive by ep baffles: 10 mm,
   reserve 1200 liters with closing flap.

# 4. Sandblaster and sandblasting equipment comprising: - industrial 200 I sandblasting machine with sieve and lid,

- 2 "air distributor with 8 mm gun,
  sanding lance with nozzle and electric control,
- electrically controlled by solenoid valve and rubberized pneumovan
- complete sandblasting equipment: dual-stage air filter, panoramic helmet
- with Vortex air heater, leather suit and gloves,
- stainless steel hose reel and hose.
- 5. Services comprising:
- complete documentation,
- wear parts for 1 year, all consumable and sandblasting part in stock delivered under 24/48 h.

### Options:

- transport: extra

compresssor Comprag: see on the website

- ATEX standards (Explosive atmospheres) The Atex zones (20, 21 or 22) are defined by the operator: Sandblast room: Atex zone 22 : Dust collector: Atex zone 20 on the filter side and zone 22 on the clean side