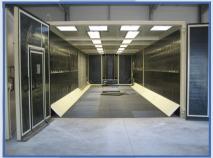

# 4. Sandblaster and sandblasting equipment comprising: - industrial 200 I sandblasting machine with sieve and lid,

- 2 "air distributor with 8 mm gun,
  sanding lance with nozzle and electric control,
- electrically controlled by solenoid valve and rubberized pneumovan
- complete sandblasting equipment: dual-stage air filter, panoramic helmet
- with Vortex air heater, leather suit and gloves,
- stainless steel hose reel and hose.
- 5. Services comprising:
- complete documentation,
- wear parts for 1 year, all consumable and sandblasting part in stock delivered under 24/48 h.

# Sandblasting cabin: Cab-Sab

Length: 5 m to 15 m Width: 3 m and 4 m Height: 2.80 m

Amount (excl tax) of the delivery, starting from : 55 000 € (ex works, according to useful dimensions)

Delivery time: 3 to 6 weeks