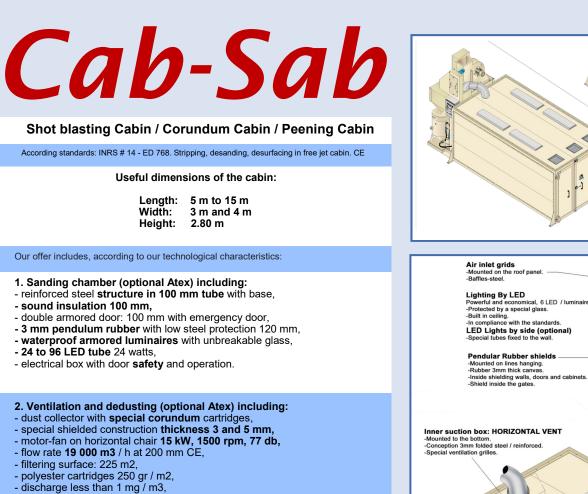

# Sandblasting cabin: Cab-Sab

Length: 5 m to 15 m Width: 3 m and 4 m Height: 2.80 m

Amount (excl tax) of the delivery, starting from : 55 000 € (ex works, according to useful dimensions)

Delivery time: 3 to 6 weeks