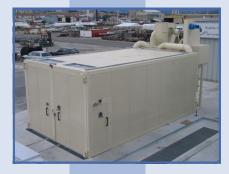

## 3. Recycling the abrasive comprising:

- recovery hopper with grating and flow control,
- armored bucket elevator ep: 5 mm special abrasive, - cleaning of the abrasive at 3 levels: fine, medium and large,
- dedusting of the static abrasive by ep baffles: 10 mm,
   reserve 1200 liters with closing flap.

# 4. Sandblaster and sandblasting equipment comprising: - industrial 200 I sandblasting machine with sieve and lid,

- 2 "air distributor with 8 mm gun,
  sanding lance with nozzle and electric control,
- electrically controlled by solenoid valve and rubberized pneumovan
- complete sandblasting equipment: dual-stage air filter, panoramic helmet
- with Vortex air heater, leather suit and gloves,
- stainless steel hose reel and hose.
- 5. Services comprising:
- complete documentation,
- wear parts for 1 year, all consumable and sandblasting part in stock delivered under 24/48 h.