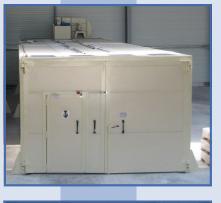

# Sandblasting cabin: Cab-Sab

Length: 5 m to 15 m Width: 3 m and 4 m Height: 2.80 m

Amount (excl tax) of the delivery, starting from : 55 000 € (ex works, according to useful dimensions)

Delivery time: 3 to 6 weeks

Payment terms: by bank transfer, 30% on order

Hinged door

**Emergency exit** with internal protection

70% before departure (possibility bank guarantee: + 2%)