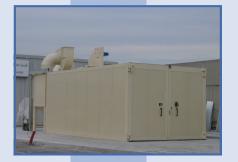

## 3. Recycling the abrasive comprising:

- recovery hopper with grating and flow control,
- armored bucket elevator ep: 5 mm special abrasive, - cleaning of the abrasive at 3 levels: fine, medium and large,
- dedusting of the static abrasive by ep baffles: 10 mm,
   reserve 1200 liters with closing flap.

- automatic unclogging,
- electrical measurement of clogging of cartridges.