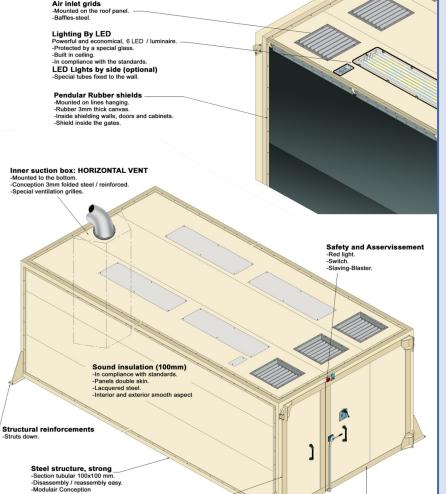

mplete sandblasting equipment: dual-stage air filter, panoramic helmet
- with Vortex air heater, leather suit and gloves,
- stainless steel hose reel and hose.
- 5. Services comprising:
- complete documentation,
- wear parts for 1 year, all consumable and sandblasting part in stock delivered under 24/48 h.

- 6. Commissioning comprising: cab pre-assembled and tested factory,
- unloading by forklift truck 2t,
- simple and fast assembly 1 to 2 days,
- easily moveable cab.

7. Warranty:

Manufacturer: 5 years parts

# Sandblasting cabin: Cab-Sab

Length: 5 m to 15 m Width: 3 m and 4 m Height: 2.80 m

Amount (excl tax) of the delivery, starting from : 55 000 € (ex works, according to useful dimensions)

Delivery time: 3 to 6 weeks

Payment terms: by bank transfer, 30% on order



Hinged door



**Emergency exit** with internal protection





70% before departure (possibility bank guarantee: + 2%)

### Options:

- transport: extra

compresssor Comprag: see on the website

- ATEX standards (Explosive atmospheres) The Atex zones (20, 21 or 22) are defined by the operator: Sandblast room: Atex zone 22 : Dust collector: Atex zone 20 on the filter side and zone 22 on the clean side









Cab-sab™ &© Cabines. 2025 - ZI du Fournalet - 25, avenue Bernard Palissy - 84700 Sorgues - France