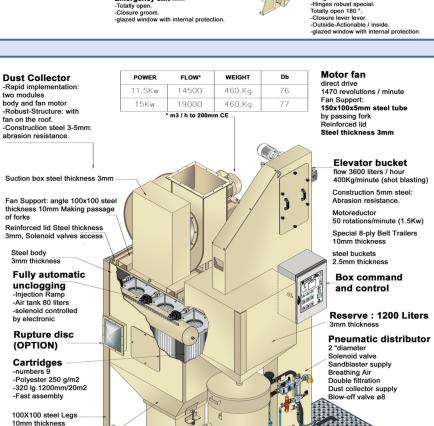

- automatic unclogging,
- electrical measurement of clogging of cartridges.

## 3. Recycling the abrasive comprising:

- recovery hopper with grating and flow control,
- armored bucket elevator ep: 5 mm special abrasive, - cleaning of the abrasive at 3 levels: fine, medium and large,
- dedusting of the static abrasive by ep baffles: 10 mm,
   reserve 1200 liters with closing flap.

# 4. Sandblaster and sandblasting equipment comprising: - industrial 200 I sandblasting machine with sieve and lid,

- 2 "air distributor with 8 mm gun,
  sanding lance with nozzle and electric control,
- electrically controlled by solenoid valve and rubberized pneumovan
- complete sandblasting equipment: dual-stage air filter, panoramic helmet
- with Vortex air heater, leather suit and gloves,
- stainless steel hose reel and hose.
- 5. Services comprising:
- complete documentation,
- wear parts for 1 year, all consumable and sandblasting part in stock delivered under 24/48 h.