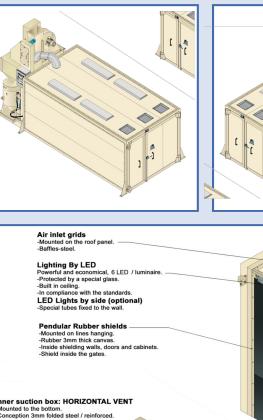

pneumovan
- complete sandblasting equipment: dual-stage air filter, panoramic helmet
- with Vortex air heater, leather suit and gloves,
- stainless steel hose reel and hose.
- 5. Services comprising:
- complete documentation,
- wear parts for 1 year, all consumable and sandblasting part in stock delivered under 24/48 h.

- 6. Commissioning comprising: cab pre-assembled and tested factory,
- unloading by forklift truck 2t,
- simple and fast assembly 1 to 2 days,
- easily moveable cab.

7. Warranty:

Manufacturer: 5 years parts

# Sandblasting cabin: Cab-Sab

Length: 5 m to 15 m Width: 3 m and 4 m Height: 2.80 m

Amount (excl tax) of the delivery, starting from : 55 000 € (ex works, according to useful dimensions)

Delivery time: 3 to 6 weeks

Payment terms: by bank transfer, 30% on order



Hinged door



**Emergency exit** with internal protection





70% before departure (possibility bank guarantee: + 2%)

### Options:

- transport: extra

compresssor Comprag: see on the website

- ATEX standards (Explosive atmospheres) The Atex zones (20, 21 or 22) are defined by the operator: Sandblast room: Atex zone 22 : Dust collector: Atex zone 20 on the filter side and zone 22 on the clean side









Cab-sab™ &© Cabines. 2025 - ZI du Fournalet - 25, avenue Bernard Palissy - 84700 Sorgues - France