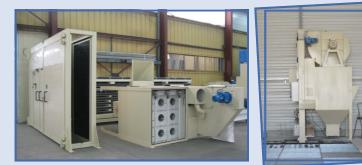

# 4. Sandblaster and sandblasting equipment comprising: - industrial 200 I sandblasting machine with sieve and lid,

- 2 "air distributor with 8 mm gun,
  sanding lance with nozzle and electric control,
- electrically controlled by solenoid valve and rubberized pneumovan
- complete sandblasting equipment: dual-stage air filter, panoramic helmet
- with Vortex air heater, leather suit and gloves,
- stainless steel hose reel and hose.
- 5. Services comprising:
- complete documentation,
- wear parts for 1 year, all consumable and sandblasting part in stock delivered under 24/48 h.

# Sandblasting cabin: Cab-Sab

Length: 5 m to 15 m Width: 3 m and 4 m Height: 2.80 m

Amount (excl tax) of the delivery, starting from : 55 000 € (ex works, according to useful dimensions)

Delivery time: 3 to 6 weeks